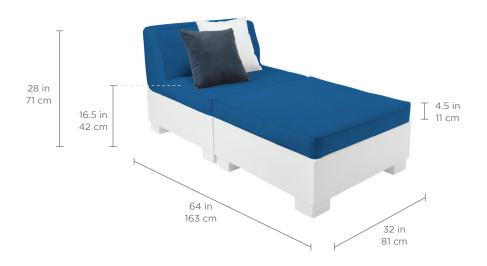

#### **SPECIFICATIONS**

Overall Length: 64 in | 163 cm Overall Width: 32 in | 81 cm Overall Height: 28 in | 71 cm Seat Height: 16.5 in | 42 cm Cushion Height: 4.5 in | 11 cm

Water Depth: Designed for up to 10 in | 25 cm of water

Weight Empty: 82 lbs | 37 kg Weight Full: 678 lbs | 308 kg