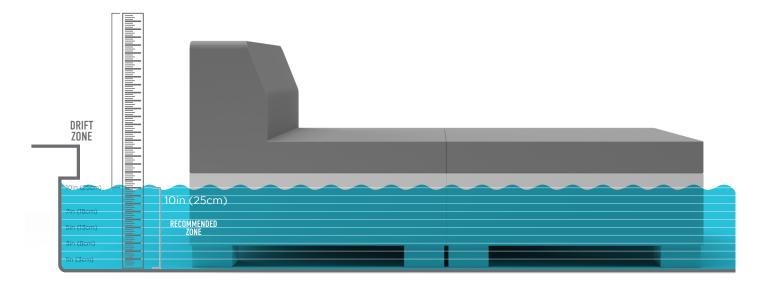

#### WATER DEPTH

- Designed for water depths of up to 10 in | 25 cm
- Product may drift, float, or bob in the drift zone
- To learn more about water depth, visit ledgeloungers.com/faqs