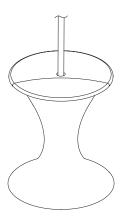

# YOUR POOL

**STEP 1:** Remove the silicone plugs from the top surface of the Autograph Umbrella Stand Ice Bin.

**STEP 2:** While holding the umbrella stand, step onto the ledge. The stand will float.

**STEP 3:** Begin filling the umbrella stand with a water hose. As the stand begins to submerge, move it towards it's final position. DO NOT THREAD HOSE INTO THE FILL HOLES.

**STEP 4:** Allow the table to submerge. Once the stand is completely filled, replace the silicone plugs.

**STEP 5:** Insert the corresponding pole adapter for your umbrella firmly into the bottom of the cavity in the umbrella stand.

**STEP 6:** After placing the large lid piece with the umbrella hole onto the stand, insert the umbrella pole through the lid and into the adapter at the bottom of cavity in the umbrella stand.

**STEP 7:** Fill your umbrella stand with ice and drinks. To keep your drinks cool, place the smaller lid piece onto the stand.