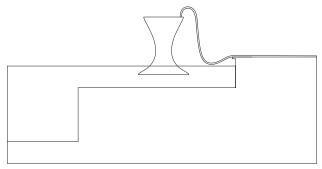

# YOUR POOL

**STEP 1:** Remove the silicone plugs from the top surface of the Autograph Umbrella Stand Ice Bin.

**STEP 2:** While holding the umbrella stand, step onto the ledge. The stand will float.

**STEP 3:** Begin filling the umbrella stand with a water hose. As the stand begins to submerge, move it towards it's final position. DO NOT THREAD HOSE INTO THE FILL HOLES.

**STEP 4:** Allow the table to submerge. Once the stand is completely filled, replace the silicone plugs.

**STEP 5:** Insert the corresponding pole adapter for your umbrella firmly into the bottom of the cavity in the umbrella stand.