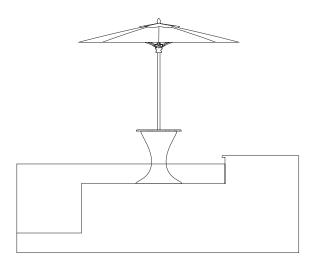

**STEP 8:** Enjoy your new Autograph Umbrella Stand Ice Bin and begin creating life's most meaningful moments. Tag us for a chance to be featured!