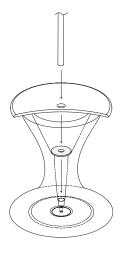

#### IMPORTANT NOTE

The Autograph Umbrella Stand Ice Bin is designed for water depths up to 18" or on-deck and holds up to 21 cans.

# YOUR POOL

**STEP 1:** Remove the silicone plugs from the top surface of the Autograph Umbrella Stand Ice Bin.

**STEP 2:** While holding the umbrella stand, step onto the ledge. The stand will float.

**STEP 3:** Begin filling the umbrella stand with a water hose. As the stand begins to submerge, move it towards it's final position. DO NOT THREAD HOSE INTO THE FILL HOLES.

**STEP 4:** Allow the table to submerge. Once the stand is completely filled, replace the silicone plugs.

**STEP 5:** Insert the corresponding pole adapter for your umbrella firmly into the bottom of the cavity in the umbrella stand.

**STEP 6:** After placing the large lid piece with the umbrella hole onto the stand, insert the umbrella pole through the lid and into the adapter at the bottom of cavity in the umbrella stand.

**STEP 7:** Fill your umbrella stand with ice and drinks. To keep your drinks cool, place the smaller lid piece onto the stand.