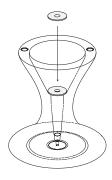

**STEP 4:** Allow the table to submerge. Once the stand is completely filled, replace the silicone plugs.

**STEP 5:** Insert the corresponding pole adapter for your umbrella firmly into the bottom of the cavity in the umbrella stand.

**STEP 6:** After placing the large lid piece with the umbrella hole onto the stand, insert the umbrella pole through the lid and into the adapter at the bottom of cavity in the umbrella stand.

**STEP 7:** Fill your umbrella stand with ice and drinks. To keep your drinks cool, place the smaller lid piece onto the stand.