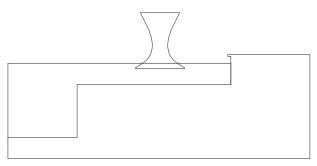

# YOUR POOL

**STEP 1:** Remove the silicone plugs from the top surface of the Autograph Umbrella Stand Ice Bin.

**STEP 2:** While holding the umbrella stand, step onto the ledge. The stand will float.

**STEP 3:** Begin filling the umbrella stand with a water hose. As the stand begins to submerge, move it towards it's final position. DO NOT THREAD HOSE INTO THE FILL HOLES.

**STEP 4:** Allow the table to submerge. Once the stand is completely filled, replace the silicone plugs.

**STEP 5:** Insert the corresponding pole adapter for your umbrella firmly into the bottom of the cavity in the umbrella stand.