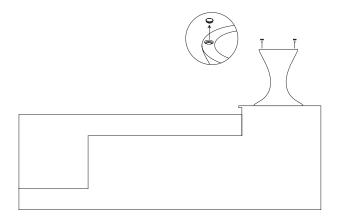

**STEP 4:** Allow the table to submerge. Once the stand is completely filled, replace the silicone plugs.

**STEP 5:** Insert the corresponding pole adapter for your umbrella firmly into the bottom of the cavity in the umbrella stand.

**STEP 6:** After placing the large lid piece with the umbrella hole onto the stand, insert the umbrella pole through the lid and into the adapter at the bottom of cavity in the umbrella stand.

**STEP 7:** Fill your umbrella stand with ice and drinks. To keep your drinks cool, place the smaller lid piece onto the stand.