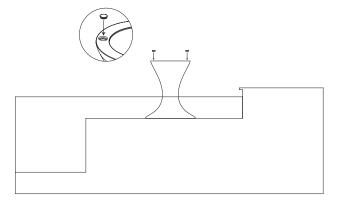

# YOUR POOL

**STEP 1:** Remove the silicone plugs from the top surface of the Autograph Umbrella Stand Ice Bin.

**STEP 2:** While holding the umbrella stand, step onto the ledge. The stand will float.

**STEP 3:** Begin filling the umbrella stand with a water hose. As the stand begins to submerge, move it towards it's final position. DO NOT THREAD HOSE INTO THE FILL HOLES.