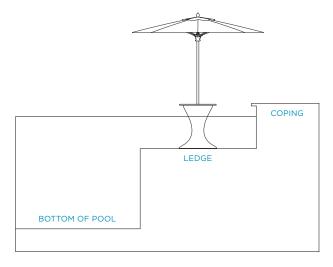

# YOUR POOL

**STEP 1:** Remove the silicone plugs from the top surface of the Autograph Umbrella Stand Ice Bin.

**STEP 2:** While holding the umbrella stand, step onto the ledge. The stand will float.

**STEP 3:** Begin filling the umbrella stand with a water hose. As the stand begins to submerge, move it towards it's final position. DO NOT THREAD HOSE INTO THE FILL HOLES.

**STEP 4:** Allow the table to submerge. Once the stand is completely filled, replace the silicone plugs.

**STEP 5:** Insert the corresponding pole adapter for your umbrella firmly into the bottom of the cavity in the umbrella stand.