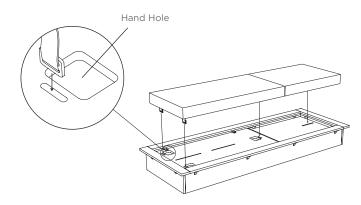

## IMPORTANT NOTE

The Echo Chaise is designed for on-deck use only.

**STEP 1:** Place the cushion on the chaise as shown. Make note of the buckle placement and front/back orientation. Insert the 3 front buckles into the slots using the hand holes to pull the buckles completely through. Make sure the buckles are secure and can't be pulled out.