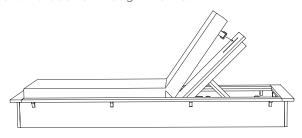

**STEP 2:** Adjust the angle of the back of the chaise. Insert the buckle through the slot.

**STEP 3:** Enjoy your new Echo Chaise and begin creating life's most meaningful moments. Tag us for a chance to be featured!