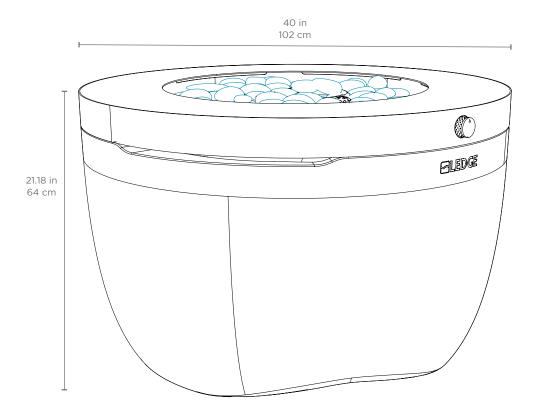

## **SPECIFICATIONS**

Width: 40 in | 102 cm Height: 25.18 in | 64 cm

Footprint:  $40 \times 10.47$  in |  $102 \times 104$  cm Weight of Top Assembly: 56 lbs | 25.4 kg Weight of Base Empty: 45 lbs | 20.4 kg