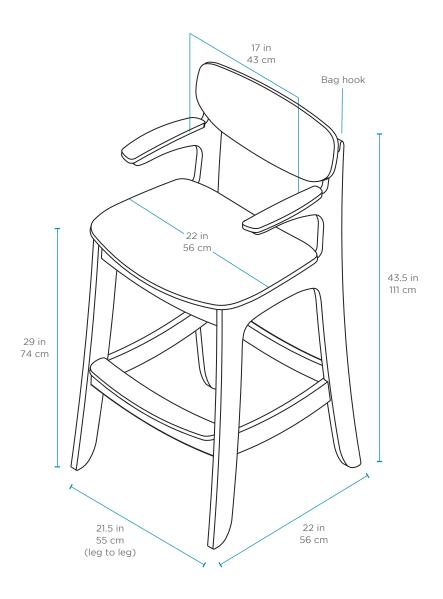

## **SPECIFICATIONS**

Width (leg to leg): 21.5 In | 55cm Depth (leg to leg): 22 in | 56 cm

Height: 43.5 In | 111 cm Seat width: 22 in | 56 cm Seat height: 29 in | 74 cm Inside width of arms: 17 in | 43 cm Diameter of bag hook: .495 in | 1.2573 cm