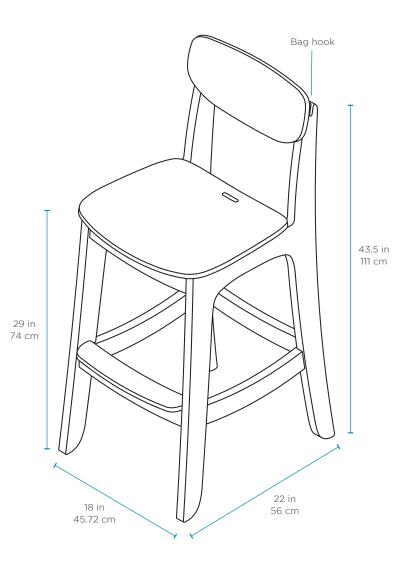

Minimal assembly requiredAvailable in multiple colors

- Low-back design backrest
- Integrated Footrest
- Bag hook

## SPECIFICATIONS

Width: 18 in | 45.72cm Depth: 22 in | 56 cm Height: 43.5 In | 111 cm Seat height: 29 in | 74 cm Diameter of bag hook: .495 in | 1.2573 cm Weight: Solid color: 30 lbs | 14 kg Accented with woodgrain: 29 lbs | 13 kg