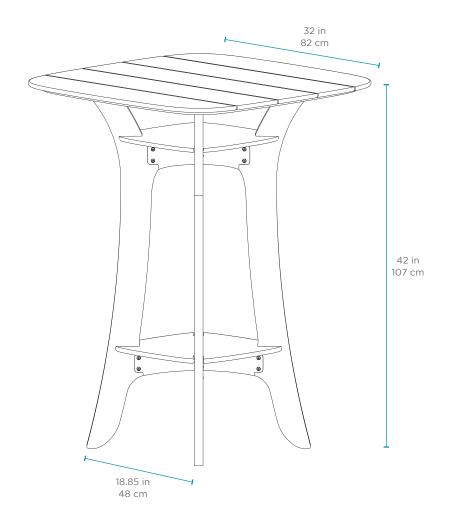

Width of legs: 18.85 In | 48 cm

- Multiple color combinations
- Seats up to 4 people
- 1 Storage shelf under table top
- 1 Footrest shelf
- 2 Built in bottle openers with cap catching magnet on underside of table

**SPECIFICATIONS** 

Width: 32 in | 82cm Weight: Solid color: 60 lbs | 27 kg

Height: 42 in | 107 cm Accented with woodgrain: 56 lbs | 22 kg

**ELEDGE**