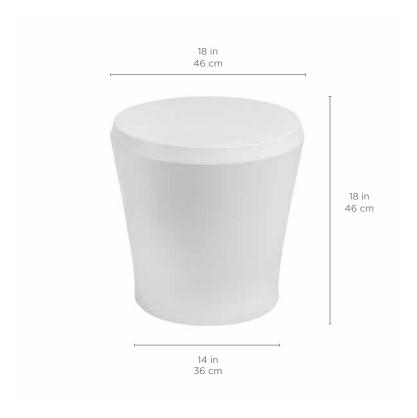

## **SPECIFICATIONS**

Overall Length: 18 in | 46 cm Overall Width: 18 in | 46 cm Overall Height: 18 in | 46 cm Water Depth: Designed for up to 16 in  $\mid$  41 cm of water

Weight Empty: 10 lbs | 5 kg Weight Full: 105 lbs | 48 kg