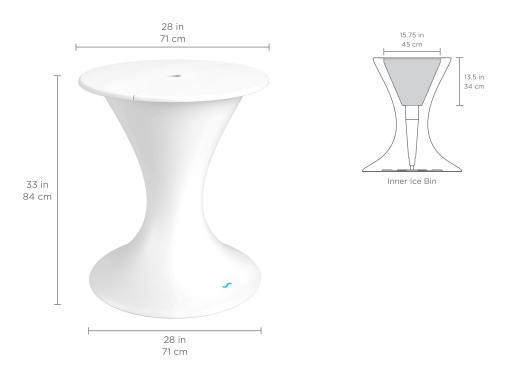

#### SPECIFICATIONS

Overall Length: 28 in | 71 cm Overall Width: 28 in | 71 cm Overall Height: 33 in | 84 cm Water Depth: Designed for up to 18 in | 46 cm of water Weight Empty: 45 lbs | 20 kg Weight Full: 171 lbs | 78 kg