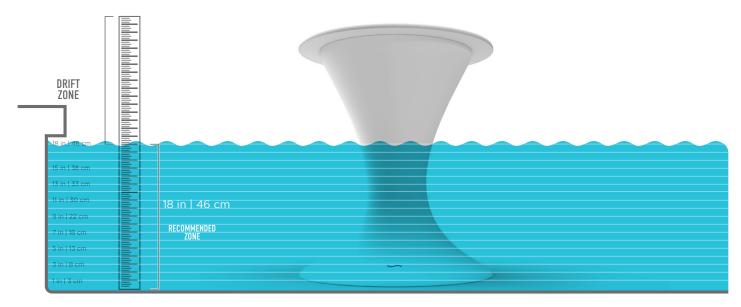

### UMBRELLA STAND ICE BIN

WATER DEPTH

- Designed for water depths of up to 18 in | 46 cm
- Product may drift, float, or bob in the drift zone
- To learn more about water depth, visit ledgeloungers.com/faqs