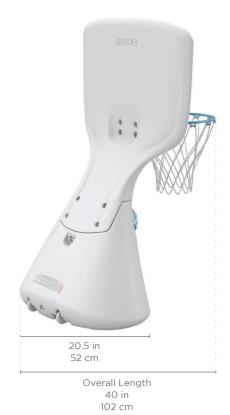

## **SPECIFICATIONS**

Overall Length: 40 in | 102 cm Overall Width: 32.5 in | 83 cm Overall Height: 55 in | 140 cm Rim Height: 36 in | 92 cm Rim Diameter: 16 in | 41 cm

Water Depth: Designed for up to 9 in | 23 cm of water