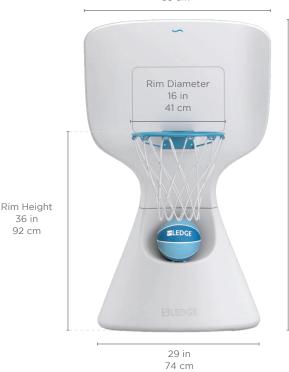

## **SPECIFICATIONS**

Overall Length: 40 in | 102 cm Overall Width: 32.5 in | 83 cm Overall Height: 55 in | 140 cm Rim Height: 36 in | 92 cm Rim Diameter: 16 in | 41 cm

Water Depth: Designed for up to 9 in | 23 cm of water

Weight Empty: 37 lbs | 17 kg Weight Full: 210 lbs | 95 kg Ball Size: 7 in Diameter