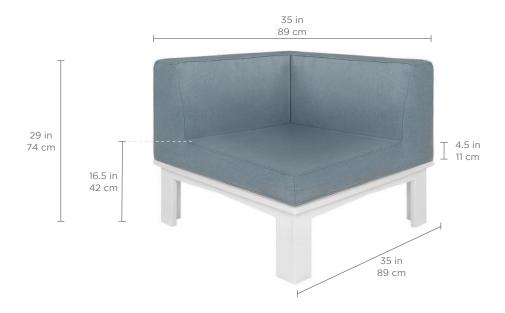

**SPECIFICATIONS** 

Overall Width: 35 in | 89 cm Overall Depth: 35 in | 89 cm Overall Height: 29 in | 74 cm Seat Height: 16.5 in | 42 cm Cushion Height: 4.5 in | 11 cm Weight: 70 lbs | 32 kg