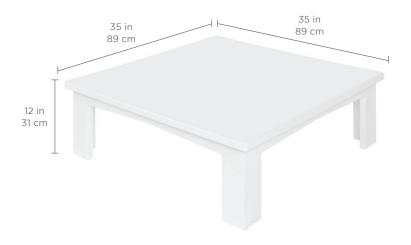

#### FULL ENDCAP SPECIFICATIONS

Overall Length: 35 in | 89 cm

Overall Width: 35 in | 89 cm OR 17.5 in | 45 cm

Overall Height: 12 in | 31 cm

Weight: 51 lbs | 23 kg