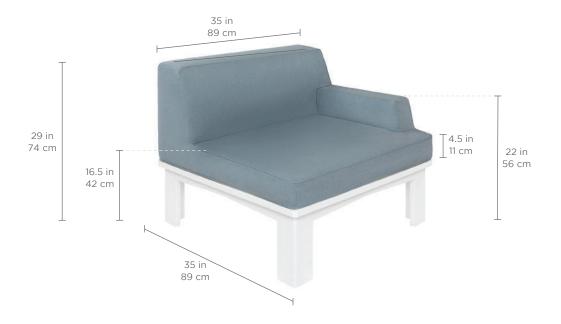

**SPECIFICATIONS** 

Overall Width: 35 in | 89 cm Overall Depth: 35 in | 89 cm Overall Height: 29 in | 74 cm Seat Height: 16.5 in | 42 cm Arm Rest Height: 22 in | 56 cm Cushion Height: 4.5 in | 11 cm Weight: 63 lbs | 29 kg