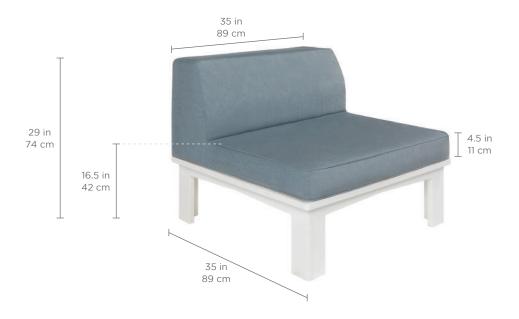

**SPECIFICATIONS** 

Overall Width: 35 in | 89 cm Overall Depth: 35 in | 89 cm Overall Height: 29 in | 74 cm Seat Height: 16.5 in | 42 cm Cushion Height: 4.5 in | 11 cm Weight: 63 lbs | 29 kg