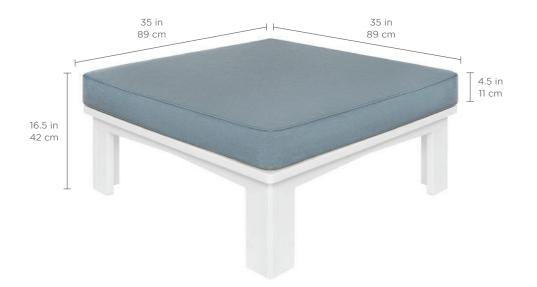

## SPECIFICATIONS

Overall Length: 35 in | 89 cm Overall Width: 35 in | 89 cm Overall Height: 16.5 in | 42 cm Seat Height: 16.5 in | 42 cm Cushion Height: 4.5 in | 11 cm Weight: 57 lbs | 26 kg