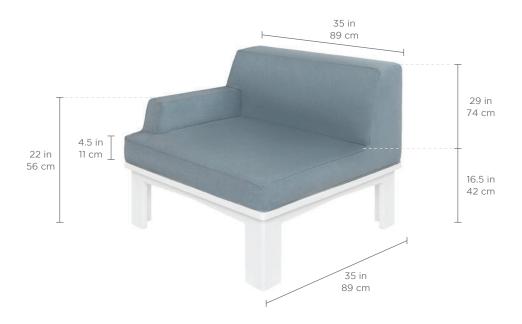

## **SPECIFICATIONS**

Overall Width: 35 in | 89 cm Overall Depth: 35 in | 89 cm Overall Height: 29 in | 74 cm Seat Height: 16.5 in | 42 cm Arm Rest Height: 22 in | 56 cm Cushion Height: 4.5 in | 11 cm Weight: 63 lbs | 29 kg