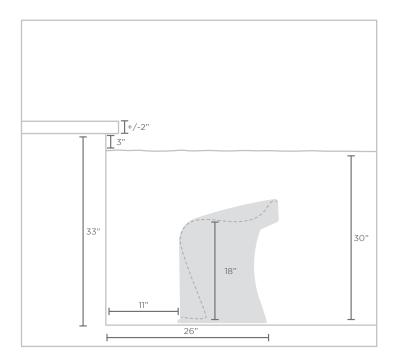

#### LAYOUT SUGGESTIONS

• The guidelines below are suggested when using your pools ledge or coping with the Barstool

BARSTOOL COUNTER HEIGHT FULLY SUBMERGED