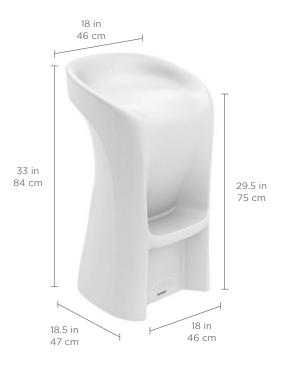

### SPECIFICATIONS

Overall Length: 18.5 in | 47 cm Overall Width: 18 in | 46 cm Overall Height: 33 in | 84 cm Seat Height: 29.5 in | 75 cm Weight with Feet: 29 lbs | 13 kg Weight without Feet: 17 lbs | 8 kg