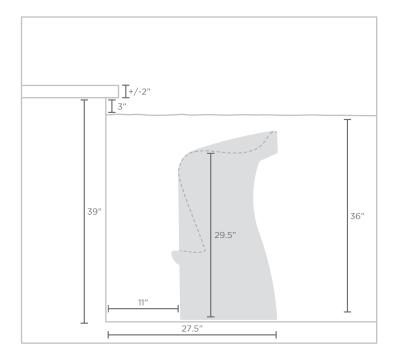

## LAYOUT SUGGESTIONS

• The guidelines below are suggested when using your pools ledge or coping with the Barstool

BARSTOOL FULLY SUBMERGED