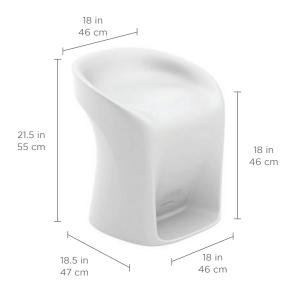

### SPECIFICATIONS

Overall Length: 18.5 in | 47 cm Overall Width: 18 in | 46 cm Overall Height: 21.5 in | 55 cm Seat Height: 18 in | 46 cm Weight with Feet: 23 lbs | 10 kg Weight without Feet: 12 lbs | 5 kg