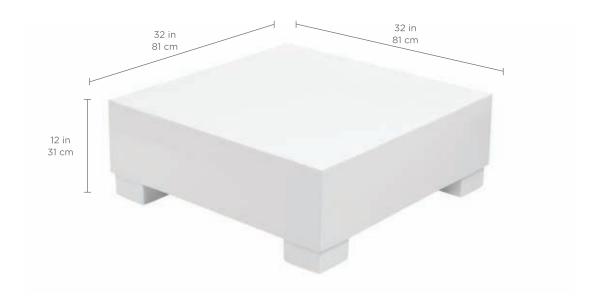

#### **SPECIFICATIONS**

Overall Length: 32 in | 81 cm Overall Width: 32 in | 81 cm

Overall Height: 12 in | 31 cm

Water Depth: Designed for up to 10 in | 25 cm of water

Weight Empty: 35 lbs | 16 kg Weight Full: 333 lbs | 151 kg