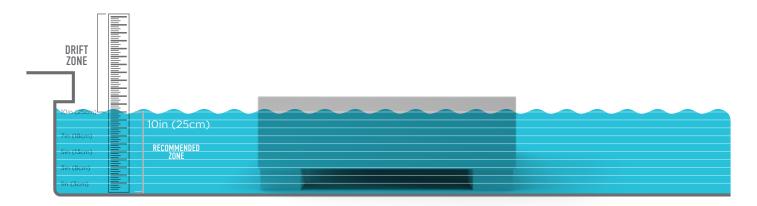

#### WATER DEPTH

- Not recommended for water depths of more than 10 in | 25 cm
- Product may drift, float, or bob in the drift zone
- To learn more about water depth, visit ledgeloungers.com/faqs