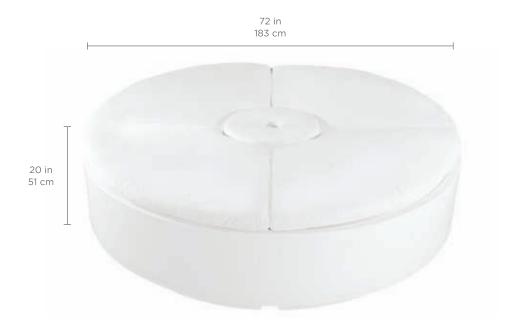

#### **SPECIFICATIONS**

Overall Length: 72 in | 183 cm Overall Width: 72 in | 183 cm Overall Height: 20 in | 51 cm Seat Height: 20 in | 51 cm Cushion Height: 4 in | 10 cm

Water Depth: Designed for up to 12 in | 30 cm of water