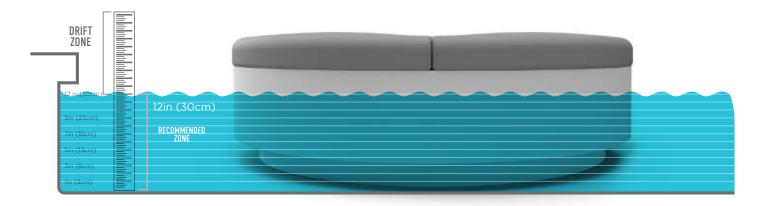

#### WATER DEPTH

- Not recommended for water depths of more than 12 in | 31 cm
- Product may drift, float, or bob in the drift zone
- To learn more about water depth, visit ledgeloungers.com/faqs