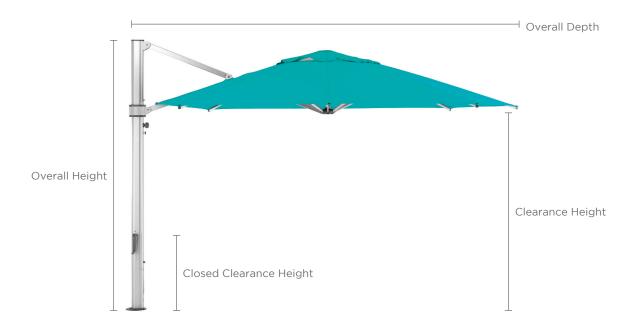

Operation: Commercial crank lift system

Overall Height: 110 in | 280 cm
Clearance: 80 in | 203 cm
Closed Clearance: 33 in | 84 cm
Overall Depth: 143 in | 363 cm
Pole Diameter: 2.75 x 4 in | 7 x 10 cm
Weight: 105 lbs | 48 kg
Operation: Commercial crank lift system