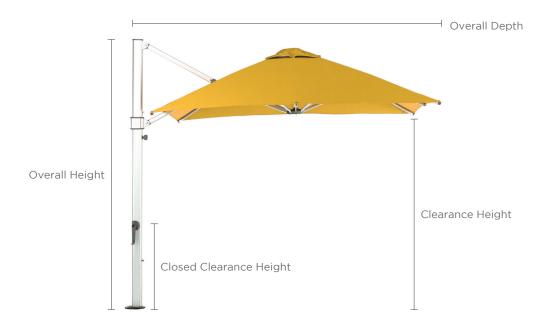

### **SPECIFICATIONS**

Overall Height: 110 in | 280 cm Clearance: 80 in | 203 cm Closed Clearance: 29 in | 74 cm Overall Depth: 123 in | 312 cm Pole Diameter: 2.75 x 4 in | 7 x 10 cm Weight: 90 lbs | 41 kg