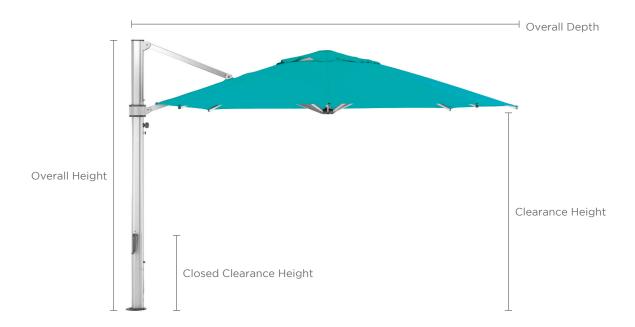

### **SPECIFICATIONS**

Overall Height: 110 in | 280 cm Clearance: 82 in | 208 cm Closed Clearance: 27 in | 69 cm Overall Depth: 135 in | 343 cm Pole Diameter: 3.25 x 5 in | 8 x 13 cm Weight: 115 lbs | 52 kg