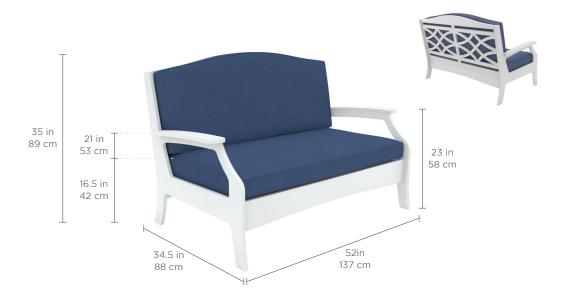

## **SPECIFICATIONS**

Overall Width: 52 in | 137 cm Overall Depth: 34.5 in | 88 cm Overall Height: 35 in | 89 cm Seat Height: 16.5 in | 42 cm Cushion Height: 4 in | 10 cm

Arm Rest Front Height: 23 in | 58 cm Arm Rest Back Height: 21 in | 53 cm

Weight: 90 lbs | 41 kg