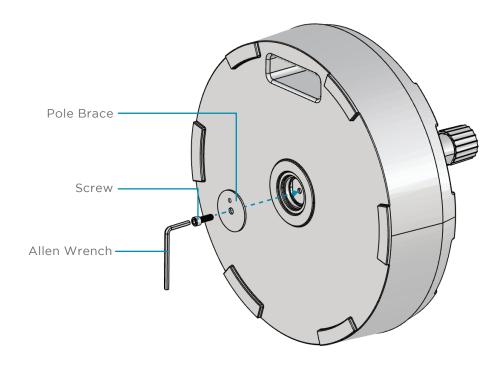

## **ASSEMBLY**

**STEP 2:** Insert the metal pole brace piece into the cavity at the bottom of the base reservoir. Press firmly to ensure the piece is seated correctly.

Insert screw through the center hole and use the included allen wrench To attach the pole receiver assembly from below. Tighten to secure.