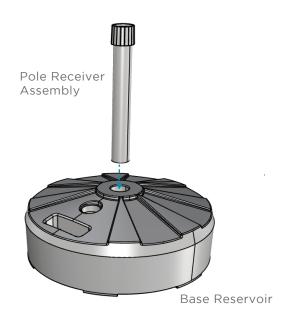

All LEDGE umbrellas have 1.5" diameter poles.

**STEP 2:** Insert the pole reciever assembly into the base reservoir as shown. Firmly press on the pole reciever assembly to make sure it is seated correctly.