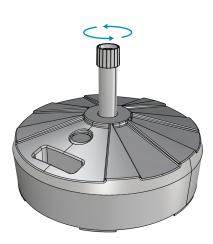

## ASSEMBLY

**STEP 2:** Loosen the top ring on the pole receiver assembly, insert the umbrella pole, and then re-tighten the top ring to secure the umbrella in the base. Assembly complete.