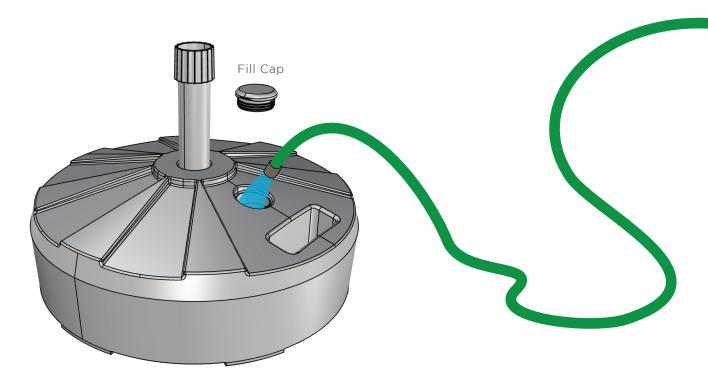

**STEP 3:** Once the pole receiver has been secured to the base reservoir, unscrew the fill cap on the base and fill base reservoir with water. Add chlorine tablet to prevent algae or mold. Replace fill cap once full.