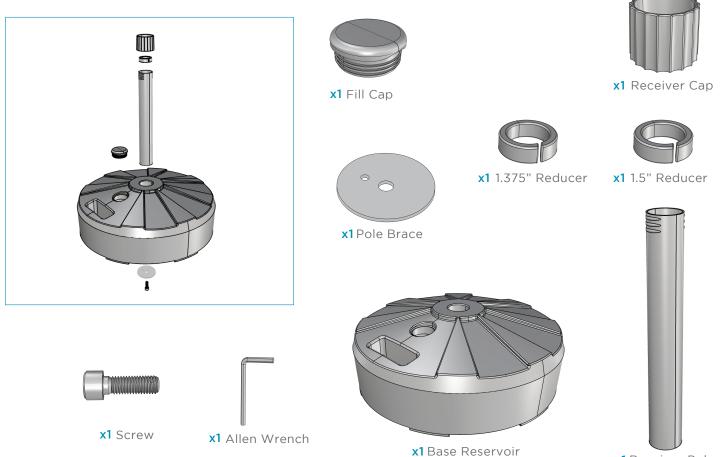

## PARTS INCLUDED

x1 Receiver Pole

**STEP 1:** Assemble the pole receiver assembly by inserting the 1.5" reducer into the top of the pole and screwing the receiver cap onto the threads on the pole.

Note - If your umbrella pole has a 2" diameter, you will not need the 1.5" reducer piece in this step.