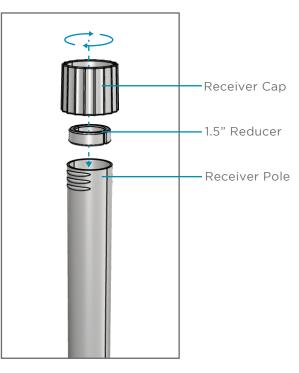

## PARTS INCLUDED

x1 Receiver Pole

**STEP 1:** Assemble the pole receiver assembly by inserting the 1.5" reducer into the top of the pole and screwing the receiver cap onto the threads on the pole.

Note - If your umbrella pole has a 2" diameter, you will not need the 1.5" reducer piece in this step.