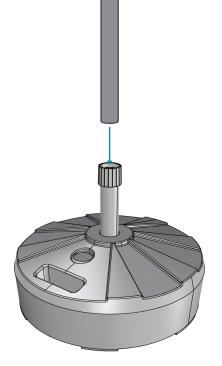

All LEDGE umbrellas have 1.5" diameter poles.

**STEP 2:** Insert the pole reciever assembly into the base reservoir as shown. Firmly press on the pole reciever assembly to make sure it is seated correctly.