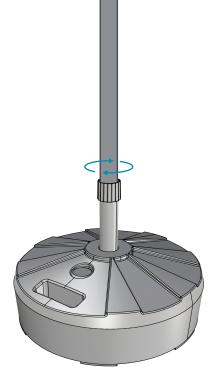

## ASSEMBLY

**STEP 2:** Loosen the top ring on the pole receiver assembly, insert the umbrella pole, and then re-tighten the top ring to secure the umbrella in the base. Assembly complete.