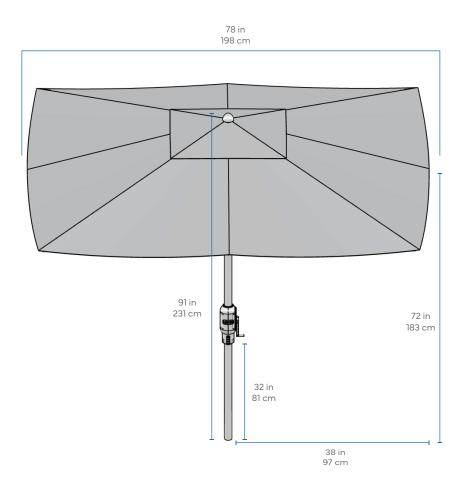

## SPECIFICATIONS

Canopy Size: 78 In | 198 cm Overall Height: 91 In | 231 cm Weight Pole & Canopy: 15 lbs | 7 kg Crank Clearance Height: 32 in | 81 cm Closed Circumference: 20 in | 51 cm Pole Diameter: 1.5 in | 4 cm