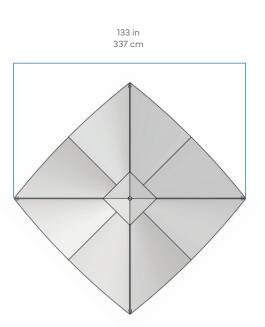

## SPECIFICATIONS

Canopy Size: 102 ln | 260 cm x 102 ln | 260 cm Overall Height: 86 ln | 218 cm Weight Pole & Canopy: 16 lbs | 7 kg Crank Clearance Height: 33 in | 84 cm Closed Circumference: 20 in | 51 cm Pole Diameter: 1.5 in | 4 cm