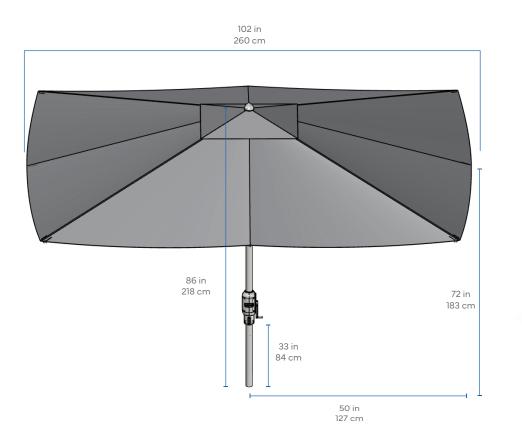

## SPECIFICATIONS

Canopy Size: 102 ln | 260 cm x 102 ln | 260 cm Overall Height: 86 ln | 218 cm Weight Pole & Canopy: 16 lbs | 7 kg Crank Clearance Height: 33 in | 84 cm Closed Circumference: 20 in | 51 cm Pole Diameter: 1.5 in | 4 cm