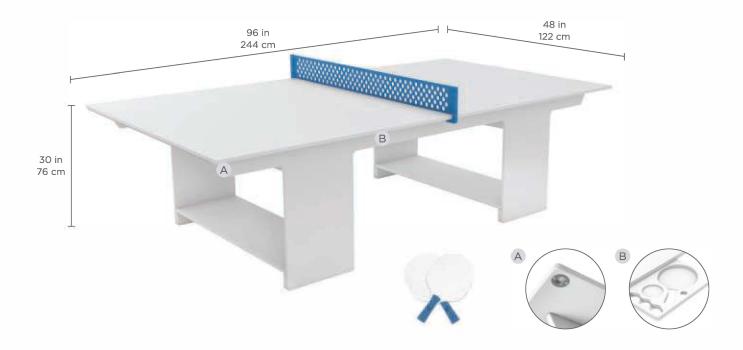

- Concealed bottle opener under table (A)
- Convenient pull-out storage tray for paddles, balls, phone, keys, cup, etc. (B)
- Custom engraving available
- · Assembly required
- Available in multiple colors

**SPECIFICATIONS** 

Overall Length: 96 in | 244 cm

Overall Width: 48 in | 122 cm Overall Height: 30 in | 76 cm Weight: 267 lbs | 121 kg