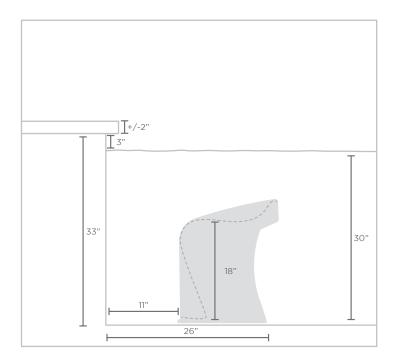

#### LAYOUT SUGGESTIONS

• The guidelines below are suggested when using your pools ledge or coping with the Barstool

BARSTOOL COUNTER HEIGHT FULLY SUBMERGED