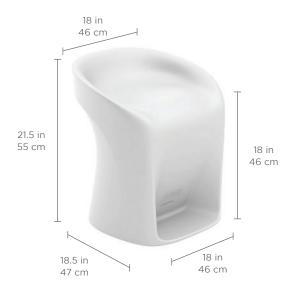

#### SPECIFICATIONS

Overall Length: 18.5 in | 47 cm Overall Width: 18 in | 46 cm Overall Height: 21.5 in | 55 cm Seat Height: 18 in | 46 cm Weight with Feet: 23 lbs | 10 kg Weight without Feet: 12 lbs | 5 kg